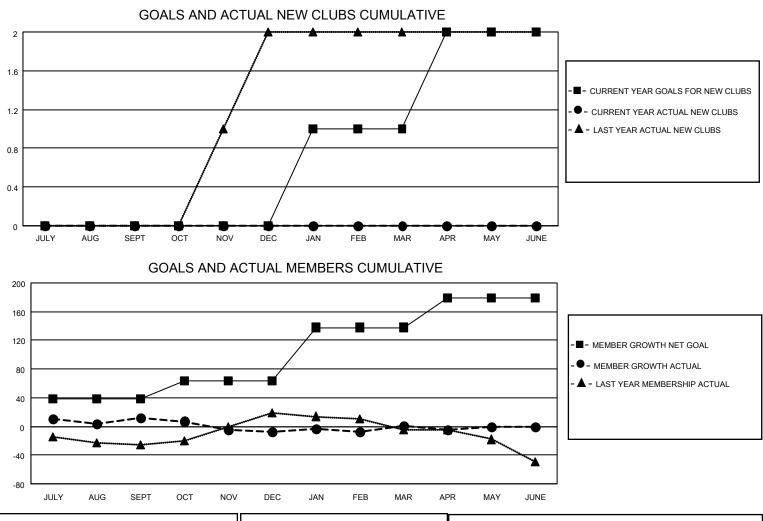

## LOCATION AUSTRALIA

District 201N1

Results as of: 4/30/2022

| Clubs                 |               |           |               | Members               |                        |                         |                                                    |
|-----------------------|---------------|-----------|---------------|-----------------------|------------------------|-------------------------|----------------------------------------------------|
| RESULTS FOR 2021-2022 |               |           |               | RESULTS FOR 2021-2022 |                        |                         |                                                    |
| QUARTER               | NEW CLUB GOAL | NEW CLUBS | DROPPED CLUBS | QUARTER               | BER GROWTH NET<br>GOAL | MEMBER GROWTH<br>ACTUAL | DROPPED<br>MEMBERS ACTUAL<br>(including transfers) |
| JULY/AUG/SEPT         | 0             | 0         | 0             | JULY/AUG/SEPT         | 38                     | 56                      | 37                                                 |
| OCT/NOV/DEC           | 0             | 0         | 0             | OCT/NOV/DEC           | 25                     | 33                      | 49                                                 |
| JAN/FEB/MAR           | 1             | 0         | 0             | JAN/FEB/MAR           | 75                     | 51                      | 37                                                 |
| APR/MAY/JUNE          | 1             | 0         | 0             | APR/MAY/JUNE          | 41                     | 11                      | 15                                                 |

| DROPPED CLUBS: 0 | 42 CLUBS OF 65 ADDED 1 OR<br>MORE NEW MEMBERS | GENDER DISTRIBUTION                |              |
|------------------|-----------------------------------------------|------------------------------------|--------------|
|                  | Morte New Memberto                            | MALE                               | 924 (66.38%) |
|                  |                                               | FEMALE                             | 468 (33.62%) |
| DROPPED MEMBERS  |                                               | NON BINARY                         | 0 (0.00%)    |
|                  |                                               | PREFER NOT TO ANSWER               | 0 (0.00%)    |
| DECEASED 15      |                                               |                                    |              |
| CLUB CANCELLED 0 | CLICK HERE FOR CUMULATIVE                     | TOTAL FAMILY UNIT MEMBERS          | s 191        |
| OTHER 123        | MEMBERSHIP DATA                               |                                    |              |
| TOTAL 138        |                                               | FAMILY MEMBERS PAYING HALF DUES 97 |              |
|                  |                                               |                                    |              |